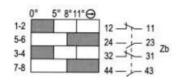

ted a new hinge with multiple integrated circuit which can suit all applications where high security is combined with a modern and sophisticate design. Thanks to its small sizes and numerous mounting options and connection (cable/connectors), the device is easily installed on most common aluminium profiles (minimum width 30 mm.). Its installation is also facilitated by the integration of a safety switch integrated into a single body, thus avoiding the need to separately install a mechanical hinge and a safety switch connected via a special pin.

The use of stainless steel components and the degree of protection IP67 permit the hinge to be subjected to frequent washing and to be used in environments where cleanliness and hygiene require maximum attention

# **OPERATING DIAGRAM**

### X22C



Kosketin kiinni Kosketin auki

## **SPECIFICATIONS**

| Contact type           | 2 x N/O & 2 x N/C |
|------------------------|-------------------|
| IP Class               | IP67              |
| Temperature range from | -20 °C            |