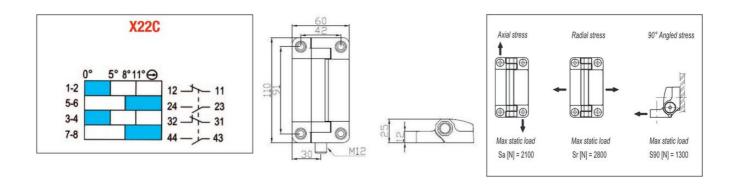

# **OPERATING DIAGRAM**

### X22C

Kosketin kiinni Kosketin auki

## **SPECIFICATIONS**

| Contact type           | 2 x N/O & 2 x N/C |
|------------------------|-------------------|
| IP Class               | IP67              |
| Temperature range from | -20 °C            |